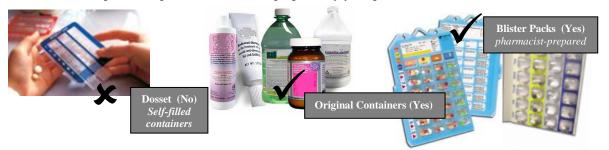

### 15. NOTE ON MEDICATIONS:

- ALL MEDICATIONS brought to camp for the camper's use MUST be in:
  - 1. Pharmacist-prepared Blister ("heat sealed" or "bubble") packs
  - 2. Original containers
- Medications in self-filled dossets or secondary containers can NOT be administered.
- Campers will not be accepted for registration and must return home if arriving with medications in containers other than blister packs or original containers. NO EXCEPTIONS. This is for camper safety.
- Health Care staff must administer from a pharmacist-prepared blister pack or from an original container. Blister/heat-sealed/bubble packs are preferable & can be prepared by your pharmacist for little/no fee.